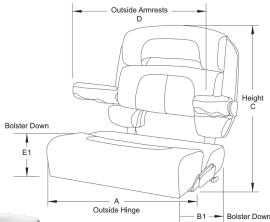

| 7  |             |
|----|-------------|
|    |             |
| Я  | PART NUMBE  |
|    | HA1-36WHA-7 |
| 23 | HA1-40WHA-7 |
|    | HA1-40WHA-C |

| ER          | DESCRIPTION                           | Α   | в       | с   | D   | Е  | WEIGHT   | UNIT | PACK | UPC          |
|-------------|---------------------------------------|-----|---------|-----|-----|----|----------|------|------|--------------|
| -7-0000-0-0 | 36" Capri Helm Bench - Single Bolster | 36″ | 21-5/8" | 25″ | 36" | 6″ | 80 lbs.  | EA   | 1    | 630838082475 |
| -7-0000-0-0 | 40" Capri Helm Bench - Single Bolster | 40″ | 21-5/8" | 25″ | 40" | 6" | 83 lbs.  | EA   | 1    | 630838082512 |
| -0000-7-0   | 40" Capri Helm Bench - Dual Bolster   | 40″ | 21-5/8" | 25″ | 40" | 6" | 199 lbs. | EA   | 1    | 630914089107 |