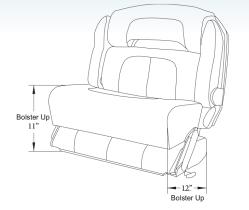

| 7  |             |
|----|-------------|
|    |             |
| Я  | PART NUMBE  |
|    | HA1-36WHA-7 |
| 23 | HA1-40WHA-7 |
|    | HA1-40WHA-C |

| ER          | DESCRIPTION                           | Α   | в       | с   | D   | Е  | WEIGHT   | UNIT | PACK | UPC          |
|-------------|---------------------------------------|-----|---------|-----|-----|----|----------|------|------|--------------|
| -7-0000-0-0 | 36" Capri Helm Bench - Single Bolster | 36″ | 21-5/8" | 25″ | 36" | 6″ | 80 lbs.  | EA   | 1    | 630838082475 |
| -7-0000-0-0 | 40" Capri Helm Bench - Single Bolster | 40″ | 21-5/8" | 25″ | 40" | 6" | 83 lbs.  | EA   | 1    | 630838082512 |
| -0000-7-0   | 40" Capri Helm Bench - Dual Bolster   | 40″ | 21-5/8" | 25″ | 40" | 6" | 199 lbs. | EA   | 1    | 630914089107 |