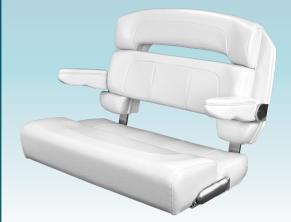

## **CAPRI HELM BENCH**

The Capri Helm Bench boat seat supports more than just the captain. It offers more space for entertaining and comfort. This bench is engineered using only Type-316L marinegrade stainless-steel hardware. It also has a unique shield that secures the bolster in place, which prevents it from flipping down – ultimately eliminating dangerous pinch points.

## FEATURES & BENEFITS

- Ideal for up to 50' boats
- Includes adjustable armrests and bolster
- Premium quality vinyl fabrics
- Plush foam padding
- Flexible, ergonomic design
- Meets ABYC H-31 impact test
- Stainless-steel cast armrest brackets
- Stainless-steel roll-back seat hinge with shield
- Durable fiberglass seat back
- Roll-back seat bolster for quick repositioning and helm access
- Custom vinyl options available for OEM boat builders
- Available in two sizes: 36" and 40"