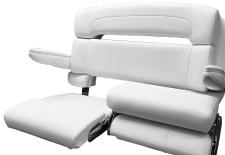

## **CAPRI HELM BENCH**

The Capri Helm Bench boat seat supports more than just the captain. It offers more space for entertaining and comfort. This bench is engineered using only Type-316L marinegrade stainless-steel hardware. It also has a unique shield that secures the bolster in place, which prevents it from flipping down – ultimately eliminating dangerous pinch points.

## FEATURES & BENEFITS

- Ideal for up to 50' boats
- Includes adjustable armrests and bolster
- Premium quality vinyl fabrics
- Plush foam padding
- Flexible, ergonomic design
- Meets ABYC H-31 impact test
- Stainless-steel cast armrest brackets
- Stainless-steel roll-back seat hinge with shield
- Durable fiberglass seat back
- Roll-back seat bolster for quick repositioning and helm access
- Custom vinyl options available for OEM boat builders
- Available in two sizes: 36" and 40"